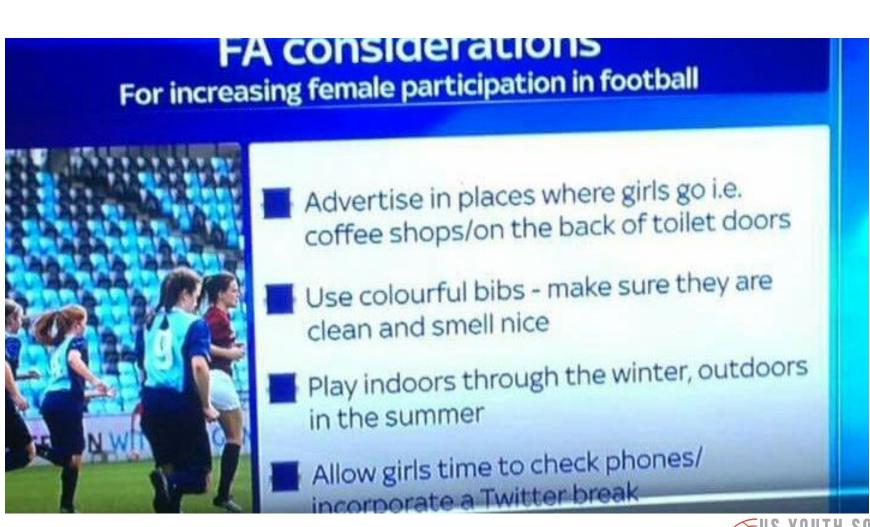

### Keeping Females in the Game

- Level of Competition
  - Challenge to improve and excel
- Students of the Game
  - Watch games, play FIFA
- Volunteer hours
  - Team time, give back
- Referee and coach as youth
- Career Path in sports