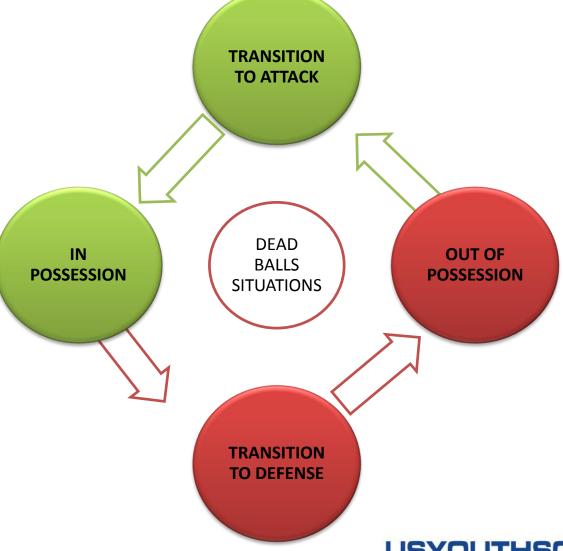

NATURAL TALENT
IMPACTFUL
HIGH SOCCER IQ
TECHNICAL

COMPETITIVE / WINNER
ATHLETIC PROFILE
PASSIONATE

**USYOUTHSOCCER.ORG** 

| _             |                       |                  |                               |                                                                                 |
|---------------|-----------------------|------------------|-------------------------------|---------------------------------------------------------------------------------|
|               | MOMENT OF TRANSITION  | CRITICAL MOMENT  | GAME PHASE                    | GAME PRINCIPLES                                                                 |
|               |                       |                  |                               | 1) Switching the point of attack (+ destabalizing pass in behind the defense)   |
|               |                       |                  |                               | 2) Creation of space to penetrate                                               |
|               |                       | 91               | UNBALANCE THE OPPONENT        | 3) Find a player on the run behind the back four (Pass Behind the defense)      |
|               |                       | FAST ATTACK      |                               | 4) Create numerical superiority (combination play)                              |
|               |                       | TASI AI IACK     |                               | 5) Advance 1 v 1                                                                |
|               |                       |                  |                               | 1) Anticipate & adjust to shoot                                                 |
|               |                       |                  | FINISH                        | 2) Get Unmarked                                                                 |
|               |                       |                  |                               | 3) Change speed to beat opponent (technical + physical speed)                   |
| z             |                       |                  |                               | 1) Open Pass (security pass)                                                    |
| S             | TRANSITION TO ATTACK  |                  | POSSESSION TO PROGRESS        | 2) Creation and use of space (relationship between players) + Open Pass         |
| SES           |                       | <i>つ)</i>        | POSSESSION TO PROGRESS        | 3) Play in gaps and between lines (get unmarked) + Vertical Pass                |
| IN POSSESSION |                       | 4                |                               | 4) Creating numerical superiority / combination play (play b/w 2 or 3 players)  |
| ž             |                       |                  |                               | 1) Switching the point of attack (+ destabalizing pass in behind the defense)   |
| =             |                       | SET ATTACK       |                               | 2) Creating of space to penetrate                                               |
|               |                       |                  |                               | 3) Find a player on the run behind the back four (Pass Behind the Defense)      |
|               |                       |                  |                               | 4) Create numerical superiority (combination play)                              |
|               |                       |                  |                               | 5) Advance 1 v 1                                                                |
|               |                       |                  |                               | 1) Anticipate & adjust to shoot                                                 |
|               |                       |                  | FINISH                        | 2) Get Unmarked                                                                 |
|               |                       |                  |                               | 3) Change speed to beat opponent (technical + physical speed)                   |
|               |                       | A                | ACTIVE MARKING (Prepare to De | efend)                                                                          |
|               |                       |                  | DISDUIT ORDANISMO             | 1) Slow down opponent and re-organize lines                                     |
|               |                       | RECOVERY DEFENSE | DISRUPT OPPONENT'S            | 2) Close Direct Game Channel and organize marking                               |
| _             | TRANSITION TO DEFENSE |                  | POSSESSION                    | 3) Vertical Balance (Protect the space behind the back four)                    |
| ō             |                       |                  |                               | 1) Create density and be active in DGC                                          |
| ESS           |                       |                  |                               | 2) Direct and organize the collective defending based on the timing of the pass |
| OUT OF POSS   |                       |                  | COLLECTIVE DEFENDING          | 3) Create defensive numerical superiority                                       |
|               |                       | SET DEFENSE      |                               | 4) Vertical Balance (Manage/Protect the space in front / behind the back four)  |
|               |                       |                  |                               | 1) Positioning (relationship ball/goal)                                         |
|               |                       |                  | PROTECT THE GOAL              | 2) Anticipate, adjust yourself to intervene (timing of tackle)                  |
|               |                       |                  |                               | 3) Intervene: Fast Attack - Set Attack                                          |
|               |                       |                  | THE POSITION HAS IN           |                                                                                 |