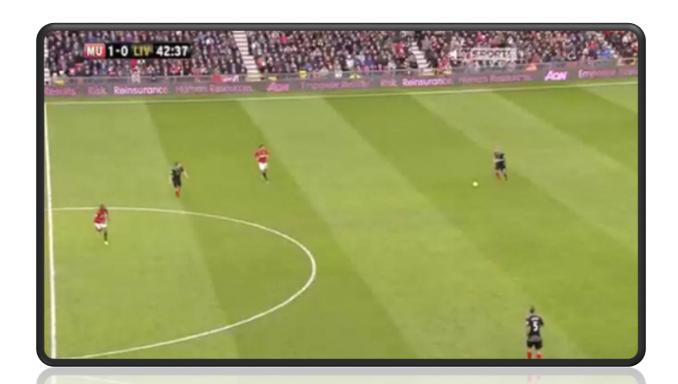

|                               | 1) Positioning (relationship ball/goal)                                         |
|               |                       |                  | PROTECT THE GOAL              | 2) Anticipate, adjust yourself to intervene (timing of tackle)                  |
|               |                       |                  |                               | 3) Intervene: Fast Attack - Set Attack                                          |
|               |                       |                  | THE POSITION HAS IN           |                                                                                 |

**ACTIVE POSITIONING (Prepare to Attack)** 

GAME MODEL 11







**ER.ORG** 











 "DO YOU KNOW WHAT HIGH-LEVEL SOCCER LOOKS LIKE?"









PLAYING IN THE GAPS & BETWEEN THE LINES









DISCOVERY GAMES

TECHNICAL EXERCISES

TACTICAL SCENARIOS

MATCH SIMULATION



















COACH / PLAYER RELATIONSHIP





U11 - U14







**U15-U18** 















| Events Key       |           | _             | ining<br>mences |         | eason<br>endly | III S I 16V6 I COMENT A COMENT PRIVILIPE I PROBLING MOTOR II 6 MI S A COMENT OF MIVOID |          |               |               |               |               |          | Than          |          | nksgiving / Winter<br>Break |                                              |          |              |               |               |                  |              |  |
|------------------|-----------|---------------|-----------------|---------|----------------|----------------