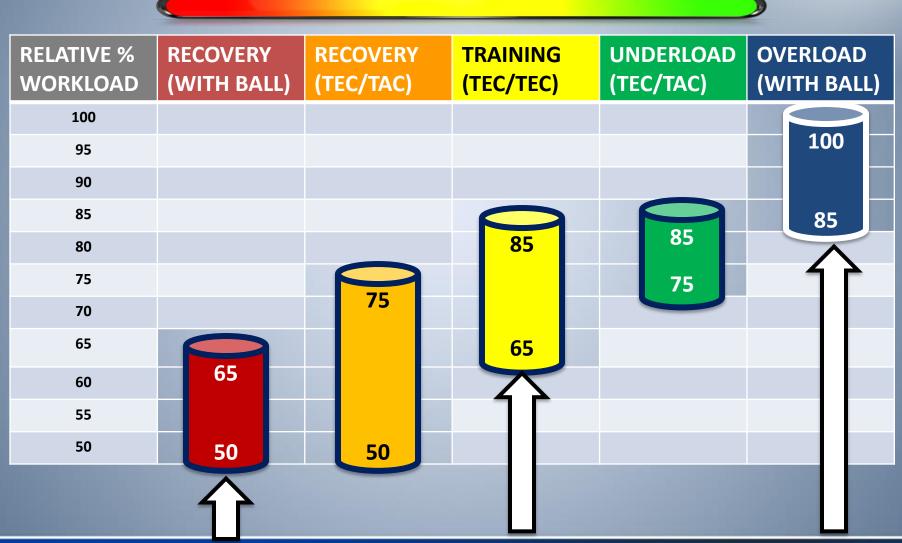

#### **TRAINING LOAD : DEFINING THE LEVELS**

#### **PRINCIPLES OF PLANNING**

#### **72 HOUR RULE**

- A full match demands 72 hours for full recovery.
- Proportionality?

#### **24 HOUR RULE**

• The day following a match is always a recovery day.

## The day following an overload day is a recovery day.

✓ HEART RATE DURING MATCH?
 Heart Rate at 150-190 bpm.
 (70 - 100% of max.)

 ✓ FUEL REQUIREMENTS? CALORIES? 1150 kcals of fuel burned (1 kcal= 1 dietary <u>C</u>al.)