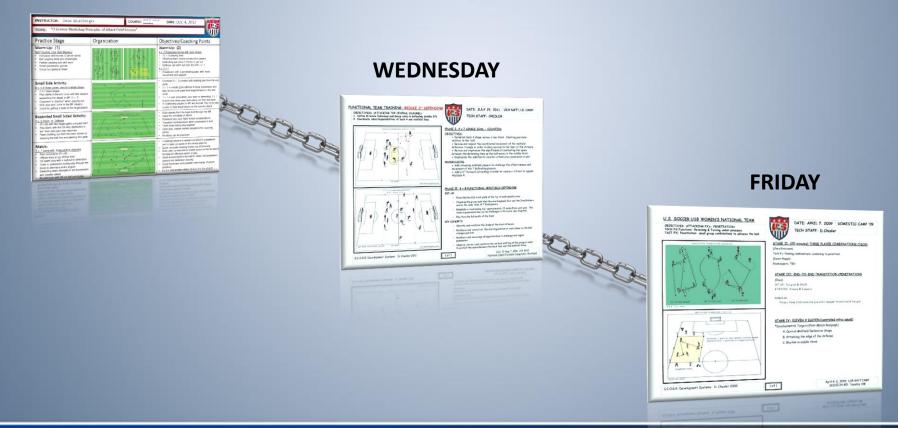

#### **TRAINING LOAD : DEFINING THE LEVELS**

#### **PRINCIPLES OF PLANNING**

#### **72 HOUR RULE**

- A full match demands 72 hours for full recovery.
- Proportionality?

#### **24 HOUR RULE**

• The day following a match is always a recovery day.

## The day following an overload day is a recovery day.

✓ HEART RATE DURING MATCH?
 Heart Rate at 150-190 bpm.
 (70 - 100% of max.)

 ✓ FUEL REQUIREMENTS? CALORIES? 1150 kcals of fuel burned (1 kcal= 1 dietary <u>C</u>al.)