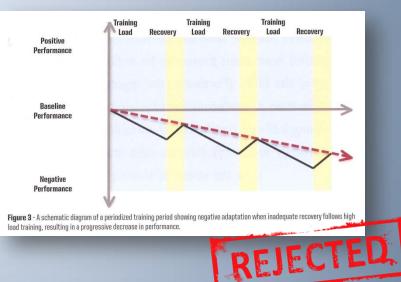

#### **TRAINING LOAD : DEFINING THE LEVELS**

#### **PRINCIPLES OF PLANNING**

#### **72 HOUR RULE**

- A full match demands 72 hours for full recovery.
- Proportionality?

#### **24 HOUR RULE**

• The day following a match is always a recovery day.

## The day following an overload day is a recovery day.

✓ HEART RATE DURING MATCH?
 Heart Rate at 150-190 bpm.
 (70 - 100% of max.)

 ✓ FUEL REQUIREMENTS? CALORIES? 1150 kcals of fuel burned (1 kcal= 1 dietary <u>C</u>al.)