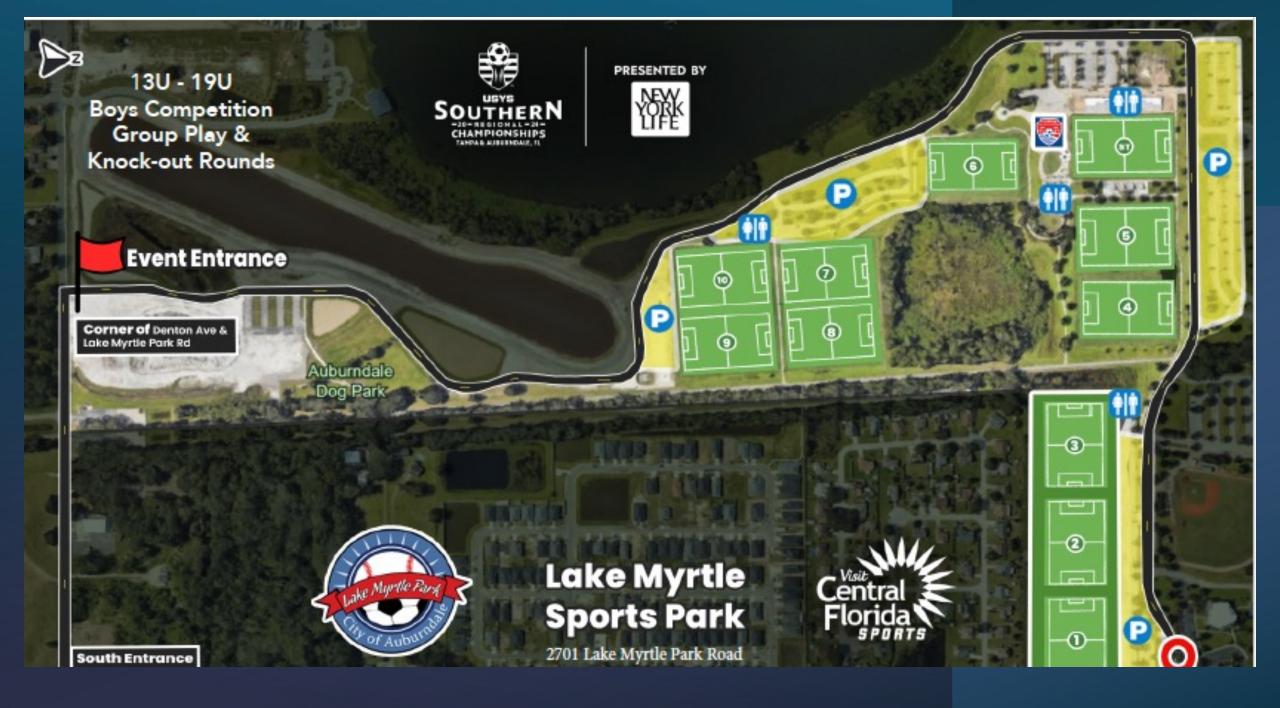

| 18UB  | 18UB  | 19U B | 19U B    |             |
|             |              | Lake Myrtl  | e, Auburd | ale - Boys | Competiti  | ion - Finals |       |       |       |          |             |
| hursday, Ju | ine 27, 2024 |             |           |            |            |              |       |       |       |          |             |
| 8:45 AM     | 14U B        |             |           | -          |            | 16U B        |       |       |       | <b>A</b> | PRESENTED I |
|             |              | -           | 19U B     |            | 15U B      |              | 18U B |       | 6     | USYS     | NEXY        |
| 9:15 AM     |              |             |           | 17U B      |            |              |       |       | NO1   | ITUEDN   | YU HKK      |