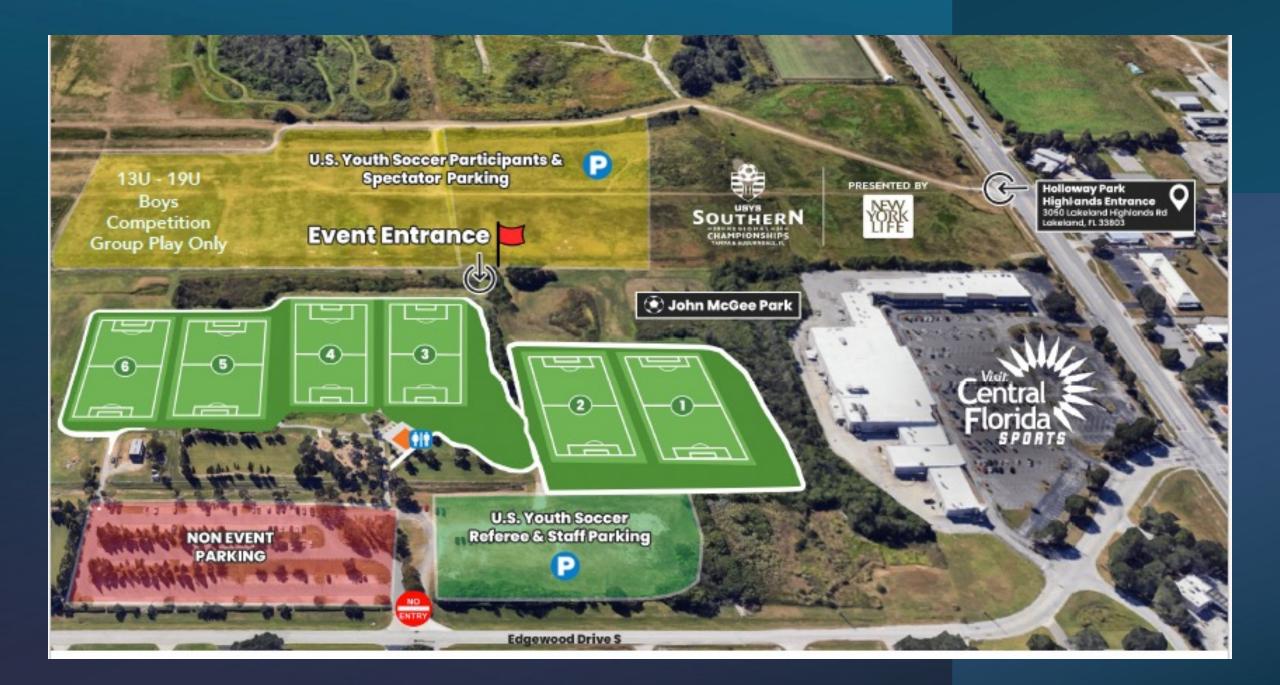

| 18UB  | 18UB  | 19U B | 19U B    |             |
|             |              | Lake Myrtl  | e, Auburd | ale - Boys | Competiti  | ion - Finals |       |       |       |          |             |
| hursday, Ju | ine 27, 2024 |             |           |            |            |              |       |       |       |          |             |
| 8:45 AM     | 14U B        |             |           | -          |            | 16U B        |       |       |       | <b>A</b> | PRESENTED I |
|             |              | -           | 19U B     |            | 15U B      |              | 18U B |       | 6     | USYS     | NEXY        |
| 9:15 AM     |              |             |           | 17U B      |            |              |       |       | NO1   | ITUEDN   | YU HKK      |