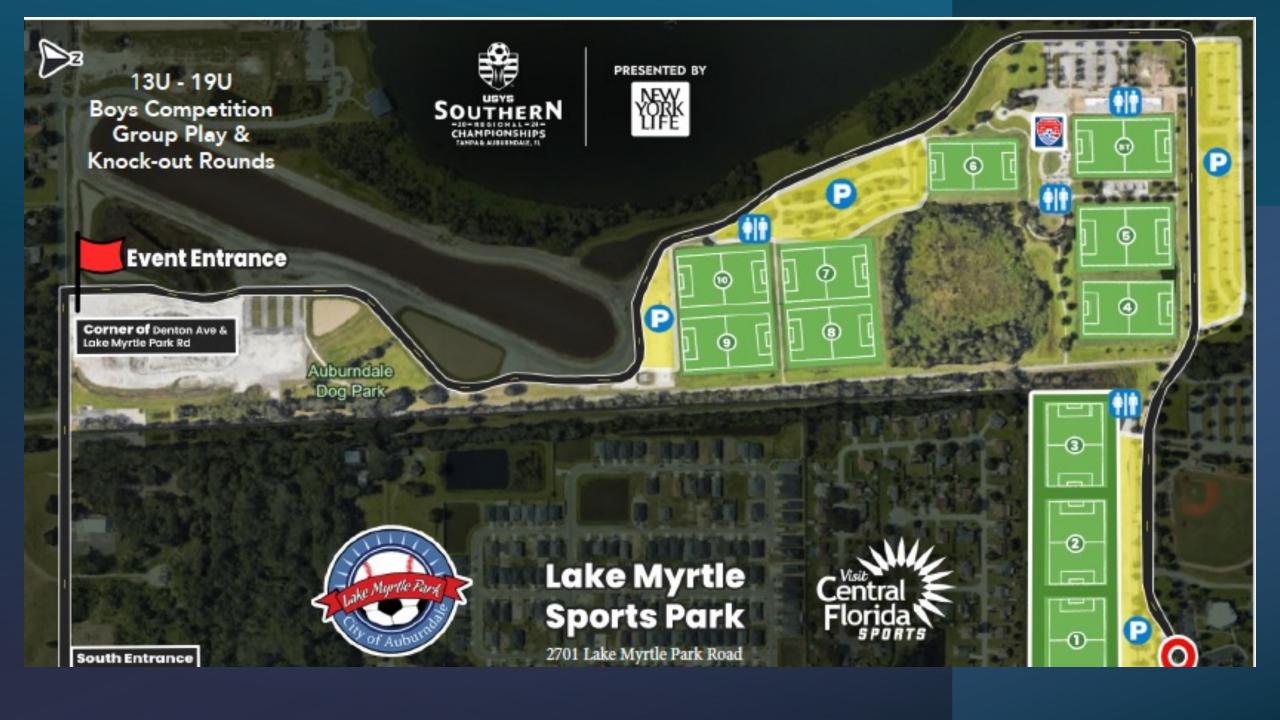

## 2024 US Youth Soccer Southern Regional Tournament Championships

Friday, June 21 – Thursday, June 27, 2024: BOYS' COMPETITION- \*Schedule

\*Note: Schedule & Field assignments are subject to change.

Official Schedule with team names will be posted within the online GOTSPORT Tournament Schedule page in mid-June