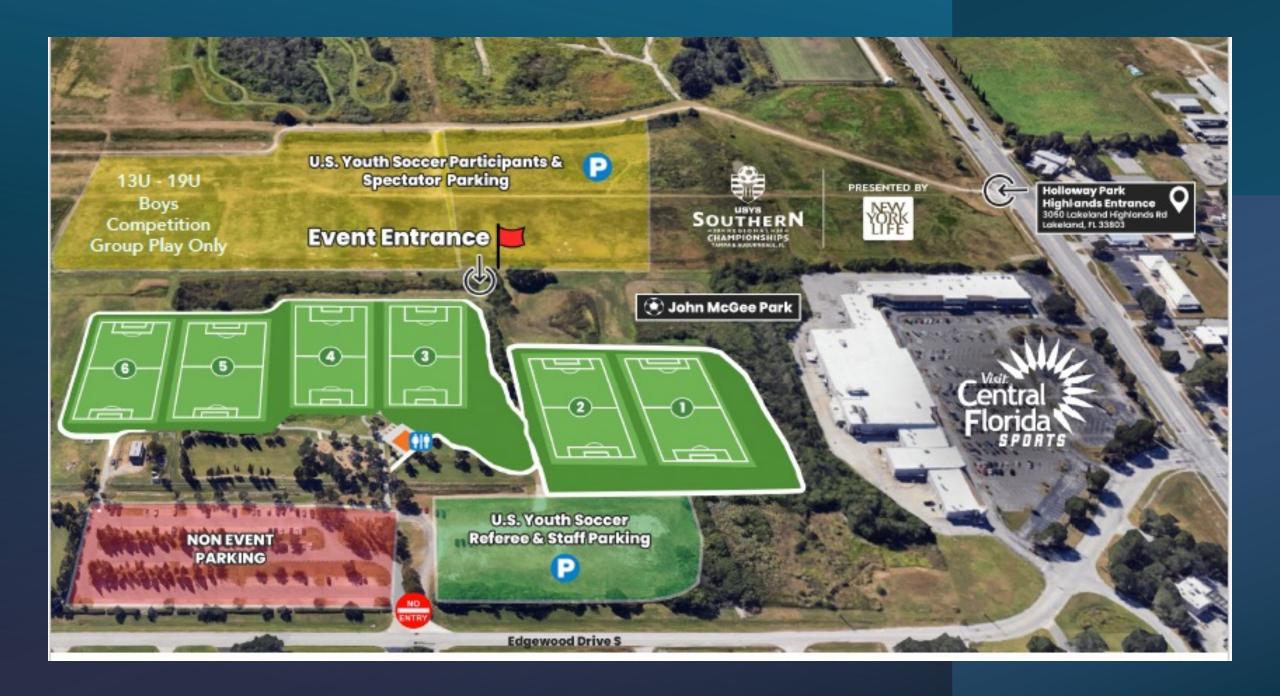

## 2024 US Youth Soccer Southern Regional Tournament Championships

Friday, June 21 - Thursday, June 27, 2024: BOYS' COMPETITION- \*Schedule

\*Note: Schedule & Field assignments are subject to change.

Official Schedule with team names will be posted within the online GOTSPORT Tournament Schedule page in mid-June