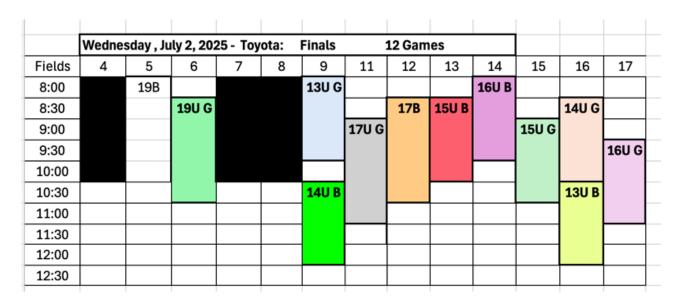

# Finals

- MoneyGram Soccer Park: 220 Walnut Hill Ln, Dallas, Texas 75229
  - o 12 lighted grass fields all 110 X 70
  - Group play only
- Toyota Soccer Complex: 9200 World Cup Way, Frisco, Texas 75034
  - 16 lighted fields (13 grass & 3 turf) all 110 x 70
  - Group play, Semi-finals & Finals
- Official site maps with field layout and numbers will be available May 1st
- Distance between complexes is 19 miles

NOTE: This is NOT the final schedule and is subject to change