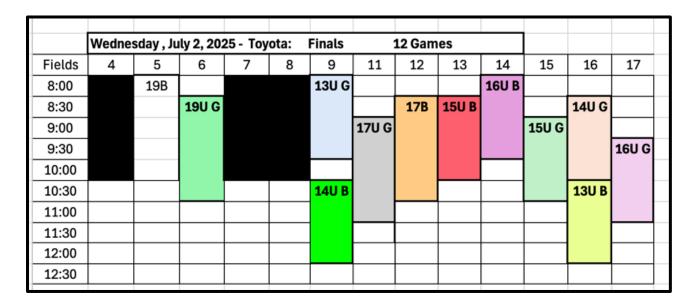

## Finals

- MoneyGram Soccer Park: 220 Walnut Hill Ln, Dallas, Texas 75229
  - 12 lighted grass fields all 115 X 74
  - Group Play ONLY
- Toyota Soccer Complex: 9200 World Cup Way, Frisco, Texas 75034
  - 16 lighted fields (13 grass & 3 turf) all 115 x 74
  - Group play, Semi-finals & Finals
- Distance between complexes is 19 miles